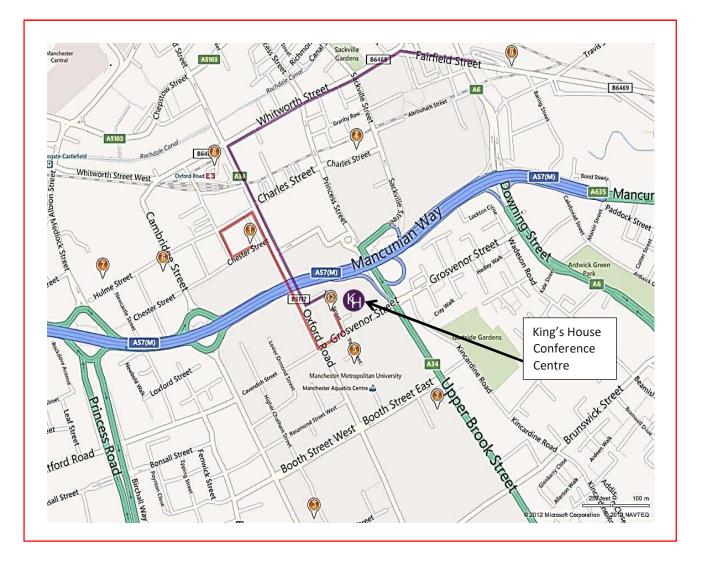

## Venue: King's House Conference Centre, Sidney Street, Manchester Postcode: M1 7HB Telephone number: 0161 276 8194 Website: http://www.kingshouse.co.uk/directions

Here is a map and useful information to get you there on the day.

## **Getting there**

Some satnavs still use the old name for Sidney Street (York Street), or don't recognise the postcode. Alternate postcodes: **M1 7HL. M1 7HU. M1 7DU**.

Please note there is also another Sidney Street, off Hardman Street, in the Spinningfields Deansgate area of the city centre.

For directions and travel information, please click on the link below:

http://www.kingshouse.co.uk/directions