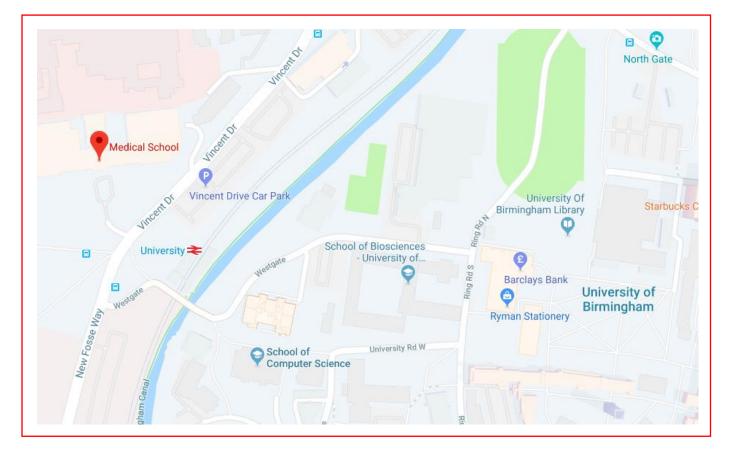

## Venue: The Medical School, University of Birmingham, Vincent Drive, Edgbaston Postcode: B15 2SG

Telephone number: 0121 414 8606 Website: www.birmingham.ac.uk

Timings: 9am to 5pm

## **Getting there**

Whether you plan to get to the venue by car, train, bus or bike, the venue has got the directions covered. For directions and travel information click <u>here</u>.

Birmingham is at the heart of the UK's road and rail network and is easily accessible from other parts of the country and beyond. The Medical School is situated near the West Gate of the University's main campus at Edgbaston. Please use postcode **B15 2SG** which will direct you to Vincent Drive.