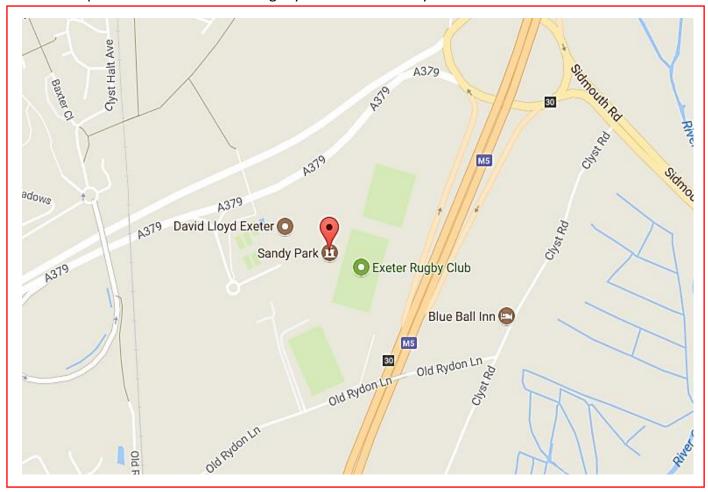

## **BY CAR**

\*Please note that the postcode is not identified by some Satellite Navigation Systems. From the M5 motorway junction 30 roundabout, take the exit signed "A379 Exeter and Dawlish" and Sandy Park entrance is signed off on the left after 1/4 mile.