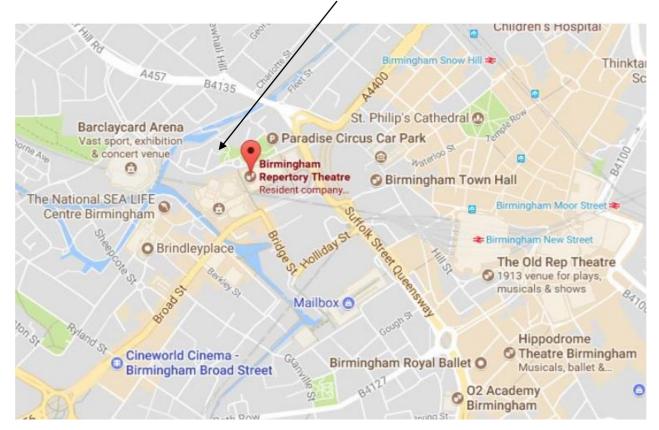

Here is a map and useful information to get you there on the day

## **Getting there**

Unique Venues Birmingham is situated in the heart of Birmingham in Centenary Square next to the International Convention Centre.

DRIVING: follow signs for Birmingham City Centre and then the International Convention Centre.

PARKING: Q-Park Brindleyplace Car Park is a few minutes' walk from the venue and, when you book online, you can save up to 40% on the daily parking cost. Unique Venues delegates can also save an extra 10% by using the promo code REP10 when making a booking. Alternatively, the Paradise Circus Car Park on Brindley Drive, B1 2NB is located at the back of The Repertory Theatre.

TRAINS: Unique Venues is within walking distance of Birmingham's New Street, Snow Hill and Moor Street stations.