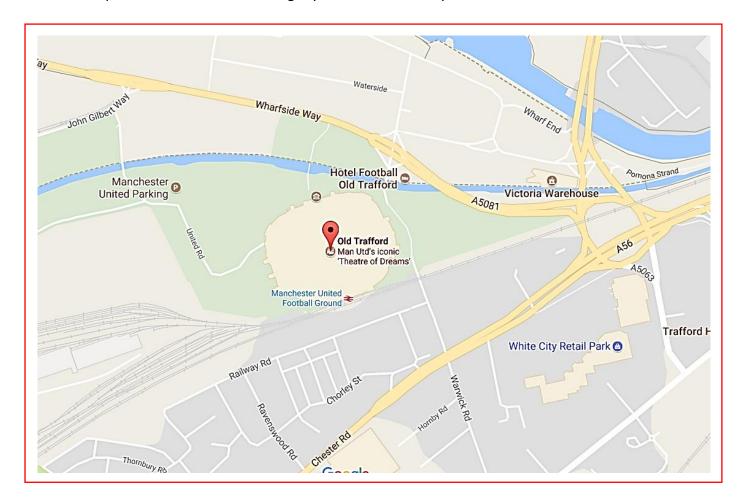

# **Getting there**

#### **BY CAR**

For Sat Nav, please use postcode M16 0SZ.

#### **NEAREST CAR PARK**

The N2 car park is the nearest car park, which you can access via Wharfside Way. Please go straight to the West Stand, where there will be signage directing you to the **International Suite on the Ground Floor**.