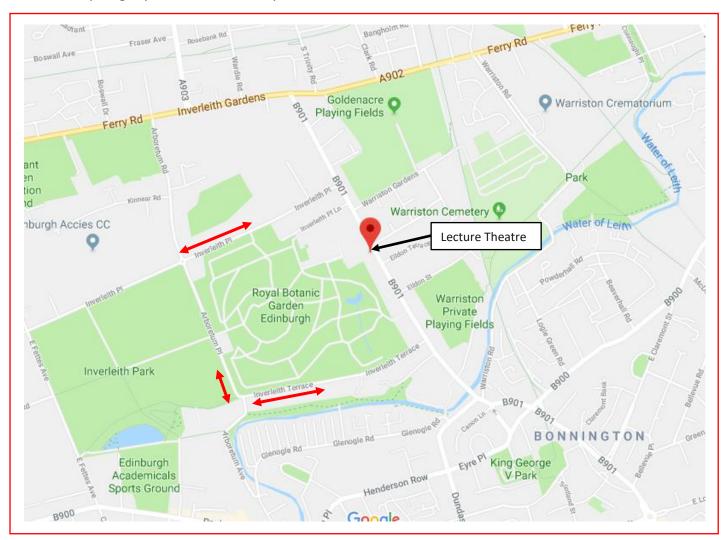

Here is a map to get you there on the day.

For the cheapest parking, please refer to the red arrows on the map above. It will take no more than ten minutes to walk from these parking areas to the Lecture theatre where the course will take place.